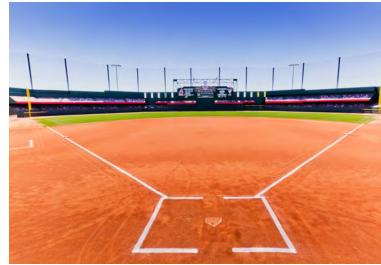

## SITE & VENUE HIGHLIGHTS

Cactus Yards is home to eight fields which have been built as scaled-down replicas of famous ballparks such as Boston's Fenway Park, New York's Yankee Stadium, Chicago's Wrigley Field, and Arizona's own Chase Field. All eight fields are designed to accommodate youth baseball, youth fast-pitch softball, adult slow-pitch softball, as well as other field sports. Between the eight fields, the fieldhouse, and the two restaurants, there may be opportunities to accommodate events in addition to field sports.

# **VENUE AMENITIES**

- 20,000 square-foot Field House
- 8 batting cages
- 3 dining options (2 full service-restaurants and a Field House)
- Playground
- 1,600 stadium seating
- 500+ parking spaces
- Overflow parking area with 200 additional spaces
- 509 hotel rooms within a 5 mile radius