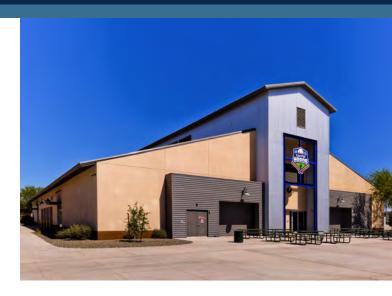

# **CACTUS YARDS**

4536 E. ELLIOT ROAD, GILBERT, ARIZONA 85234

## SITE & VENUE HIGHLIGHTS

Cactus Yards is home to eight fields which have been built as scaled-down replicas of famous ballparks such as Boston's Fenway Park, New York's Yankee Stadium, Chicago's Wrigley Field, and Arizona's own Chase Field. All eight fields are designed to accommodate youth baseball, youth fast-pitch softball, adult slow-pitch softball, as well as other field sports. Between the eight fields, the fieldhouse, and the two restaurants, there may be opportunities to accommodate events in addition to field sports.